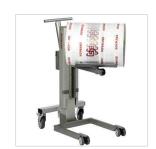

**SMALL & STRONG LIFTER FOR HANDLING REELS** 

Compact is the market's smallest battery-driven lifter for handling reels. The lifter comes with a combined boom and V-block. The boom is equipped with a wheel which ensures that the reel can easily be pushed onto the machine. The V-block is turnable and can be used for either a side or through-going shaft.

The lifting equipment can be fitted in various heights according to the task. The boom handles reels up to 100 kg and the V-block has a capacity of 60 kg.

Compact comes with an automatic overload switch, and all movable and electrical parts are shielded. The lifting and lowering function is controlled with a push button.