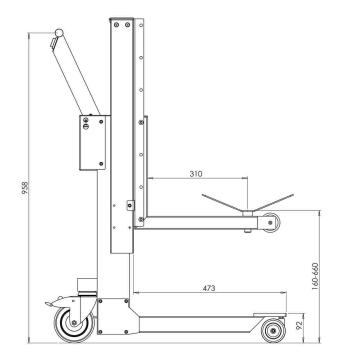

## **COMPACT**

| Capacity | Lifting height | Height | Speed  | Batteries    | Weight |
|----------|----------------|--------|--------|--------------|--------|
| kg       | mm             | mm     | mm/sec | Voltage / AH | kg     |
| 100/60   | 825/1325       | 958    | 95     | 24/1,2       | 24     |

## WHEELS

Front wheels, swivel Ø75 mm Rear wheels, swivel Ø125 mm with brake

SEE VIDEOS: WWW.YOUTUBE.COM/HOVMANDIMPACT

LIFTING & MOVING TECHNOLOGY