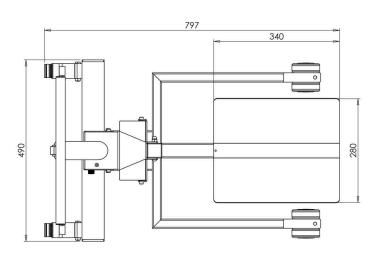

**SMALL & STRONG LIFTER FOR HANDLING REELS** 

Compact is the market's smallest battery-driven lifter for handling reels. The lifter comes with a combined boom and V-block. The boom is equipped with a wheel which ensures that the reel can easily be pushed onto the machine. The V-block is turnable and can be used for either a side or through-going shaft.

The lifting equipment can be fitted in various heights according to the task. The boom handles reels up to 100 kg and the V-block has a capacity of 60 kg.

Compact comes with an automatic overload switch, and all movable and electrical parts are shielded. The lifting and lowering function is controlled with a push button.

## **COMPACT**

| Capacity | Lifting height | Height | Speed  | Batteries    | Weight |
|----------|----------------|--------|--------|--------------|--------|
| kg       | mm             | mm     | mm/sec | Voltage / AH | kg     |
| 100/60   | 825/1325       | 958    | 95     | 24/1,2       | 24     |

## WHEELS

Front wheels, swivel Ø75 mm Rear wheels, swivel Ø125 mm with brake

SEE VIDEOS: WWW.YOUTUBE.COM/HOVMANDIMPACT

LIFTING & MOVING TECHNOLOGY